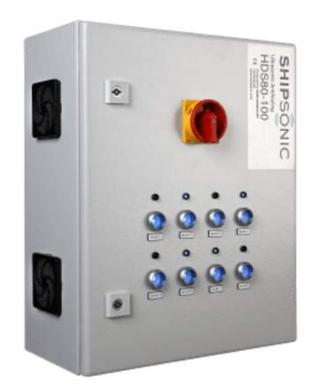

- Plug and play installation by the crew
- Robust design
- No dry docking needed
- No consumables (copper anodes)
- Maintenance free
- Up to 10 years life time
- No corrosion issues

What we offer:

- Assessment of the current setup
- Collecting of all relevant drawings; general arrangement, cooler drawings, etc
- Tailor made technical specification
- Commercial proposal
- On site worldwide delivery from stock
- · Clear installation instruction and video manuals
- Remote technical installation support
- Full 2 years warranty

Shipsonic systems work by making a substrate vibrate in the ultrasonic frequency range. It is crucial to bring enough sound pressure into the substrate in the right frequency for the system to be effective.