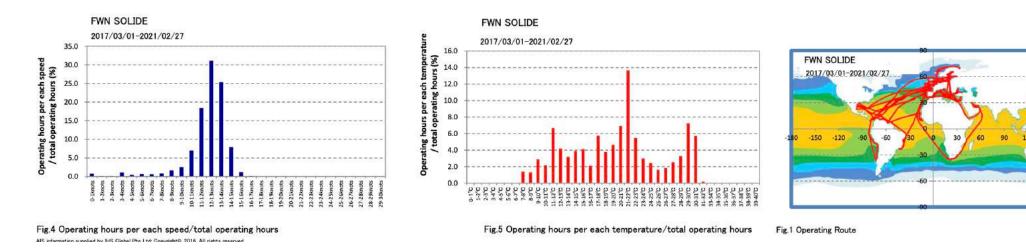

## Reference Forestwave MV Solide

## Installation March 2018 - Inspection March 2021

www.shipsonic.com

info@shipsonic.com