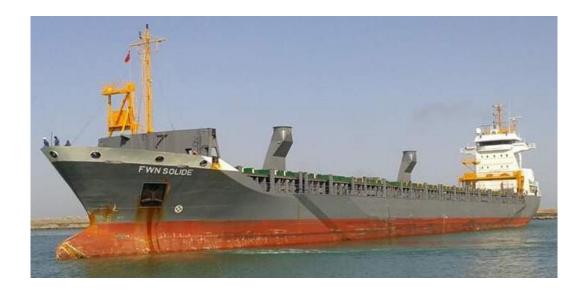

rrangement, cooler drawings, etc
- Tailor made technical specification
- Commercial proposal
- On site worldwide delivery from stock
- · Clear installation instruction and video manuals
- Remote technical installation support
- Full 2 years warranty





Shipsonic systems work by making a substrate vibrate in the ultrasonic frequency range. It is crucial to bring enough sound pressure into the substrate in the right frequency for the system to be effective.

Together with our partners, Shipsonic invests a lot of their resources into elementary research in the field of Biology, Acoustics and Electronics.











## Main applications



**BOX-COOLERS** 



STRAINERS



SEA-CHEST/ INTAKE PIPE





## Reference Forestwave MV Solide

## Installation March 2018 - Inspection March 2021



































www.shipsonic.com

info@shipsonic.com